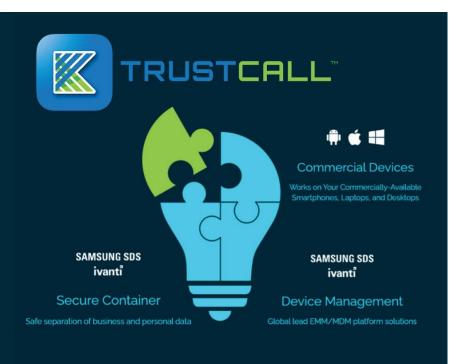

stCall Dome** protects the most important data in the world - yours!

KoolSpan is dedicated to keeping your missioncritical data communications private and secure.

TrustCall Dome is a KoolSpan invention enabling government and enterprises to communicate freely with a first-rate product, behind any firewall and completely disconnected from the Internet.



## We protect your data from the global THREAT OF CYBER ATTACKS





Defense-grade secure communication platform: Specifically designed for Military, Government and Enterprise Verticals.



Superior end-to-end encryption based on KoolSpan's patented keying mechanism.



Internet-disconnected private infrastructure: Zero-Trust Architecture, operating in fully enclosed environments.

## Compatible with any **Device** and **MDM platform**



## Our unique VALUE PROPOSITION



Tri-level security approach Physical, architectural and behavioral (Principle of least privilege).



The only solution architected specifically for a Dome/disconnected environment, including failover and redundancy.



Flexible Deployment supports deployments ranging from private cloud to on-premise. All under the protective cover of Dome.



Independent company KoolSpan does not collect your company's data unlike big tech companies like AWS, Google, Microsoft, Facebook, Apple.



Full protection of the data at rest on the device and in transit.





7200 Wisconsin Ave., Suite 500 Bethesda, MD 20814 (USA) Contact email: info@koolspan.com koolspan.com