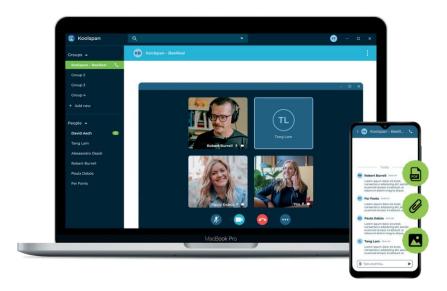

End-to-end encrypted messages and files FIPS 140-2

Desktop and Mobile applications

Individual, group, and conference calls audio & video

Direct messaging and easily configurable group chat

Private Push Notifications nondepending on internet-based Google, Apple, Windows notifications