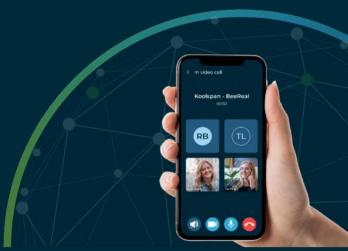

End-to-end encrypted messages and files FIPS 140-2

Desktop and Mobile applications

Individual, group, and conference calls audio & video

Direct messaging and easily configurable group chat

Private Push Notifications nondepending on internet-based Google, Apple, Windows notifications